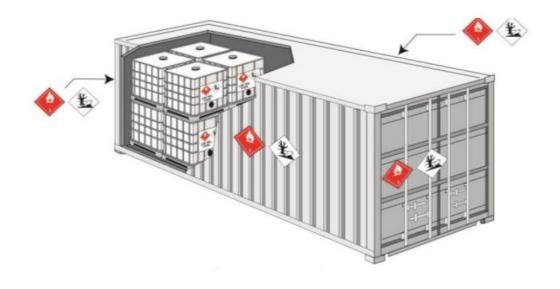

## 8. DG containing Marine pollutants(MP) in not excess of 4,000Kg gross mass

Applicable DG Placard+ MP Placard