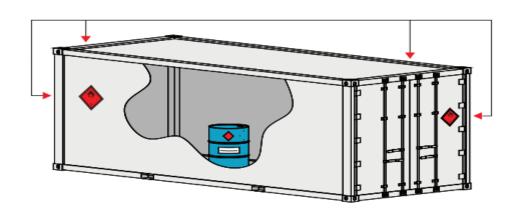

# 9. DG Tank Container (Empty uncleaned or Residue last contained)

Applicable DG Placard

: One on each side of the unit

**UN Number Placard** 

One on each side of the unit

PSN(Proper

PSN(Proper Shipping Name) Placard

: On least both sides of the unit

PSN letter height

: not less than 65mm

### 10. BK2 Container

Applicable DG Placard

: One on each side of the unit

**UN Number Placard** 

: One on each side of the unit

PSN(Proper Shipping Name) Placard

On least both sides of the unit

PSN letter height

: not less than 65mm