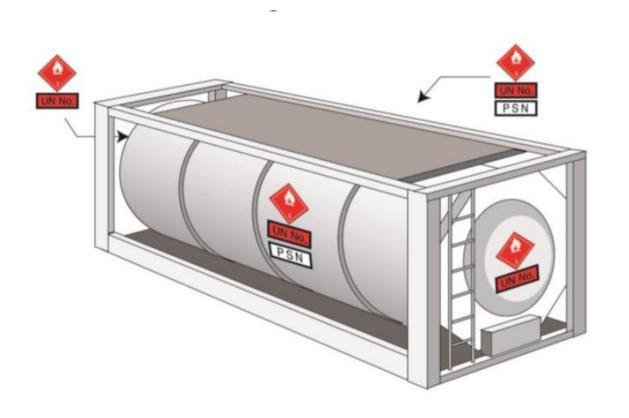

# 9. DG Tank Container (Empty uncleaned or Residue last contained)

Applicable DG Placard

: One on each side of the unit

**UN Number Placard** 

One on each side of the unit

PSN(Proper

PSN(Proper Shipping Name) Placard

: On least both sides of the unit

PSN letter height

: not less than 65mm