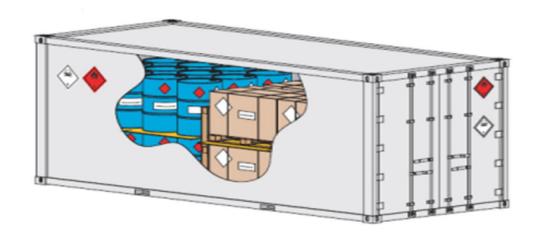

5. 2 or more UN Number DG stuffing or (+ Non-DG)

Applicable DG Placard+(subsidiary Placard)