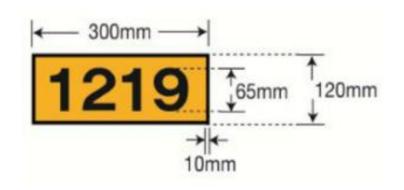

### 1-1 Specifications for placards

Hand Writing is prohibited for UN Number

2. In not excess of 4,000Kg gross mass only one UN Number or In not excess of 4,000Kg gross mass only one UN Number (+ Non-DG) in CTUs

3. In excess of 4,000Kg gross mass only one UN Number or In excess of 4,000Kg gross mass only one UN Number (+ Non-DG) in CTUs

4. In excess of 4,000Kg gross mass and only one UN Number contains subsidiary hazard class

5. 2 or more UN Number DG stuffing or (+ Non-DG)

Applicable DG Placard+(subsidiary Placard)