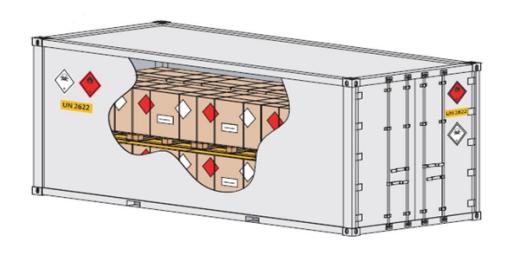

5. 2 or more UN Number DG stuffing or (+ Non-DG)

Applicable DG Placard+(subsidiary Placard)