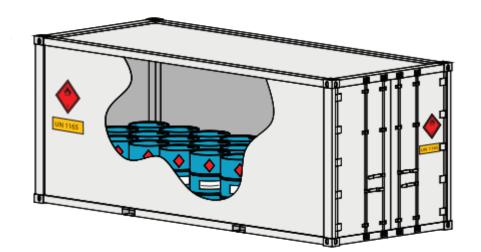

3. In excess of 4,000Kg gross mass only one UN Number or In excess of 4,000Kg gross mass only one UN Number (+ Non-DG) in CTUs

4. In excess of 4,000Kg gross mass and only one UN Number contains subsidiary hazard class

5. 2 or more UN Number DG stuffing or (+ Non-DG)

Applicable DG Placard+(subsidiary Placard)