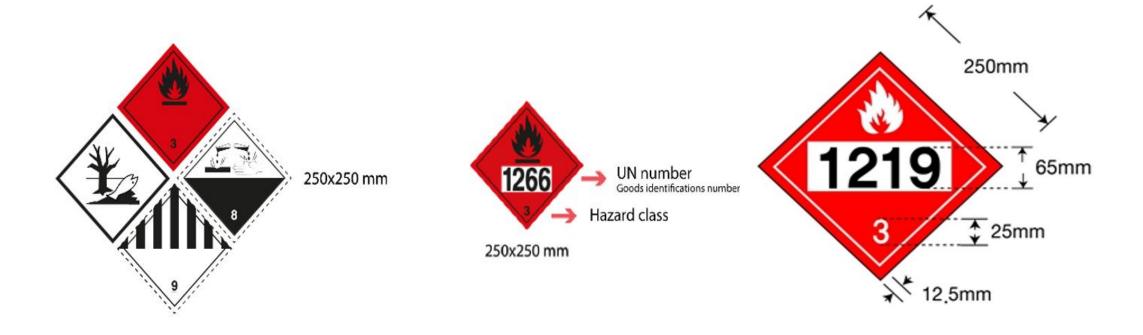

### 1-1 Specifications for placards

Hand Writing is prohibited for UN Number

2. In not excess of 4,000Kg gross mass only one UN Number or In not excess of 4,000Kg gross mass only one UN Number (+ Non-DG) in CTUs

3. In excess of 4,000Kg gross mass only one UN Number or In excess of 4,000Kg gross mass only one UN Number (+ Non-DG) in CTUs

4. In excess of 4,000Kg gross mass and only one UN Number contains subsidiary hazard class

5. 2 or more UN Number DG stuffing or (+ Non-DG)

Applicable DG Placard+(subsidiary Placard)