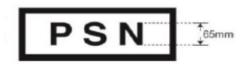

: On least both sides of the unit

PSN letter height

: not less than 65mm

: not less than 65mm