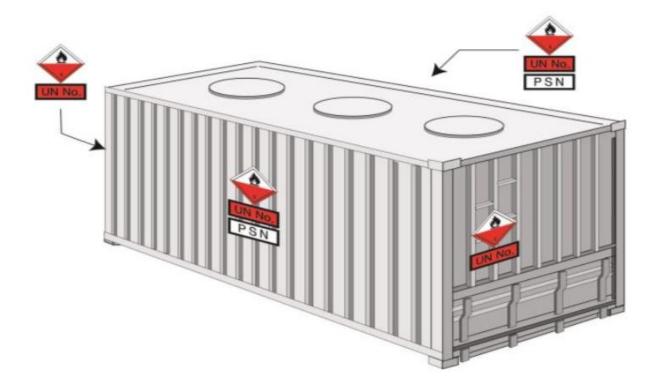

# 9. DG Tank Container (Empty uncleaned or Residue last contained)

Applicable DG Placard

: One on each side of the unit

**UN Number Placard** 

One on each side of the unit

PSN(Proper

PSN(Proper Shipping Name) Placard

: On least both sides of the unit

PSN letter height

: not less than 65mm

### 10. BK2 Container

Applicable DG Placard

: One on each side of the unit

**UN Number Placard** 

: One on each side of the unit

PSN(Proper Shipping Name) Placard

On least both sides of the unit

PSN letter height

: not less than 65mm