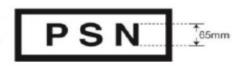

: On least both sides of the unit

PSN letter height

: not less than 65mm

: not less than 65mm